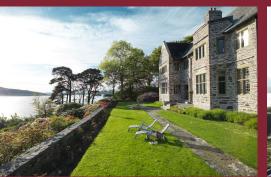

## Ard na Sidhe Country House

## Classic Picnic Lunch

Includes all of the below with a choice of Sandwich.

Freshly squeezed Orange Juice
Individual Yoghurt

2 Pieces of Whole Fruit (Chef's Choice of Banana, Apple, Pear or Orange)
Homemade Muffin
Chocolate Bar
Small Bottle of Water or Soft Drink

A Sandwich

Guest to choose in advance from below list:
Ham on White or Brown Buttered Bread
Ham & Cheese on White or Brown Buttered Bread
Grilled Chicken, Lettuce & Mayo on White or Brown Bread
Grilled Chicken, Tomato, Cucumber, Lettuce & Mayo, on White or Brown Bread
Cheese on White or Brown Buttered Bread
Salad: Mayo, Lettuce, Peppers, Tomato, Onions, Cucumber on White or Brown Bread
Tuna with Mayo & Sweetcorn on White or Brown Buttered Bread

Price: €21 Per Person







Share The Dream