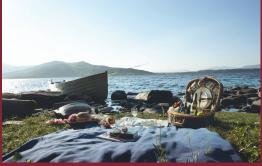

## Classic Picnic Lunch

Includes all of the below with a choice of Sandwich.

Freshly squeezed Orange Juice
Individual Yoghurt

2 Pieces of Whole Fruit (Chef's Choice of Banana, Apple, Pear or Orange)
Homemade Muffin
Chocolate Bar
Small Bottle of Water or Soft Drink

A Sandwich

Guest to choose in advance from below list:
Ham on White or Brown Buttered Bread
Ham & Cheese on White or Brown Buttered Bread
Grilled Chicken, Lettuce & Mayo on White or Brown Bread
Grilled Chicken, Tomato, Cucumber, Lettuce & Mayo, on White or Brown Bread
Cheese on White or Brown Buttered Bread
Salad: Mayo, Lettuce, Peppers, Tomato, Onions, Cucumber on White or Brown Bread
Tuna with Mayo & Sweetcorn on White or Brown Buttered Bread

Price: €21 Per Person

Share The Dream